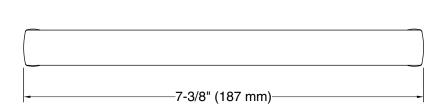

### **Technical Information**

All product dimensions are nominal.

Installation Type: Cabinet mount

Material: Zinc