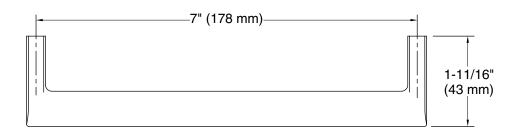

### **Technical Information**

All product dimensions are nominal.

Installation Type: Cabinet mount

Material: Zinc