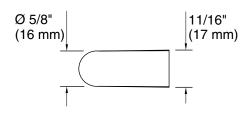

### **Technical Information**

All product dimensions are nominal.

Installation Type: Cabinet mount

Material: Zinc